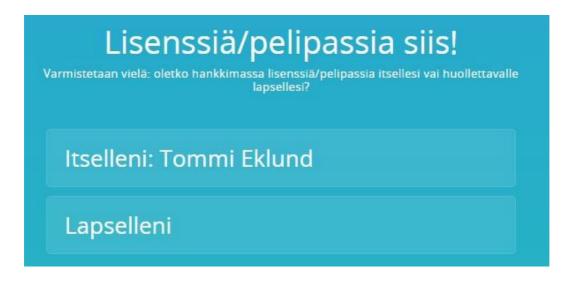

#### 2. Purchase a license and insurance

Obtaining a competition license requires that you belong to a club that is subject to Finnish cycling. The club must have paid the membership fee for that period. In this case, the club can be selected at the time of purchase.

Select to purchase a license / game pass or an insured license / game pass.

Choose who you are buying the license for

Select Cycling as the sport

Pyöräily

Suomen Pyöräily