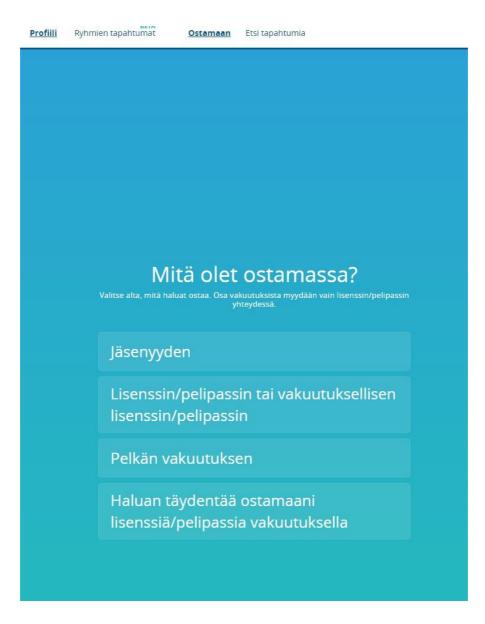

Select to purchase a license / game pass or an insured license / game pass.

Choose who you are buying the license for

Select Cycling as the sport

Pyöräily

Suomen Pyöräily