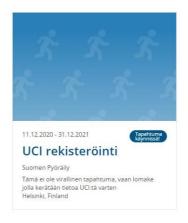

#### 3. If you need an interanational competition license or will be competing in Finnish Championships – if you do not need to, skip this

The UCI ID is implemented over the integration in the UCI system. In order to collect the information required by the UCI ID, the user must participate in an event called UCI Rekisteröinti. Note! Failure to do so will prevent the user from creating or updating a UCI license for the following period. Therefore, the "UCI-rekisteröinti" event must be done once every season the user wishes to compete internationally or in Finnish Championships.

In SuomiSport, go to the "blocked events" page and select an event called UCI registration SuomiSport does not currently support making a UCI-defined card. The card is made by Cycling Finland and sent to the subscriber. Please note that there are limited re-resources for making the card. Try to get a License and Card well in advance.